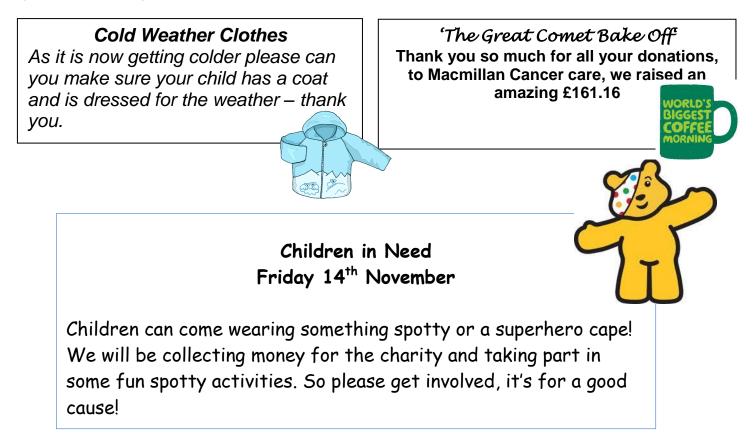

## **Dates for your Diary**

Friday 14<sup>th</sup> November – Children in Need fundraising Monday 15<sup>th</sup> December – Christmas sing-a-long performance for parents Thursday 18<sup>th</sup> December – Children's Christmas Party and last day of term Friday 19<sup>th</sup> December – School closed for Inset Day